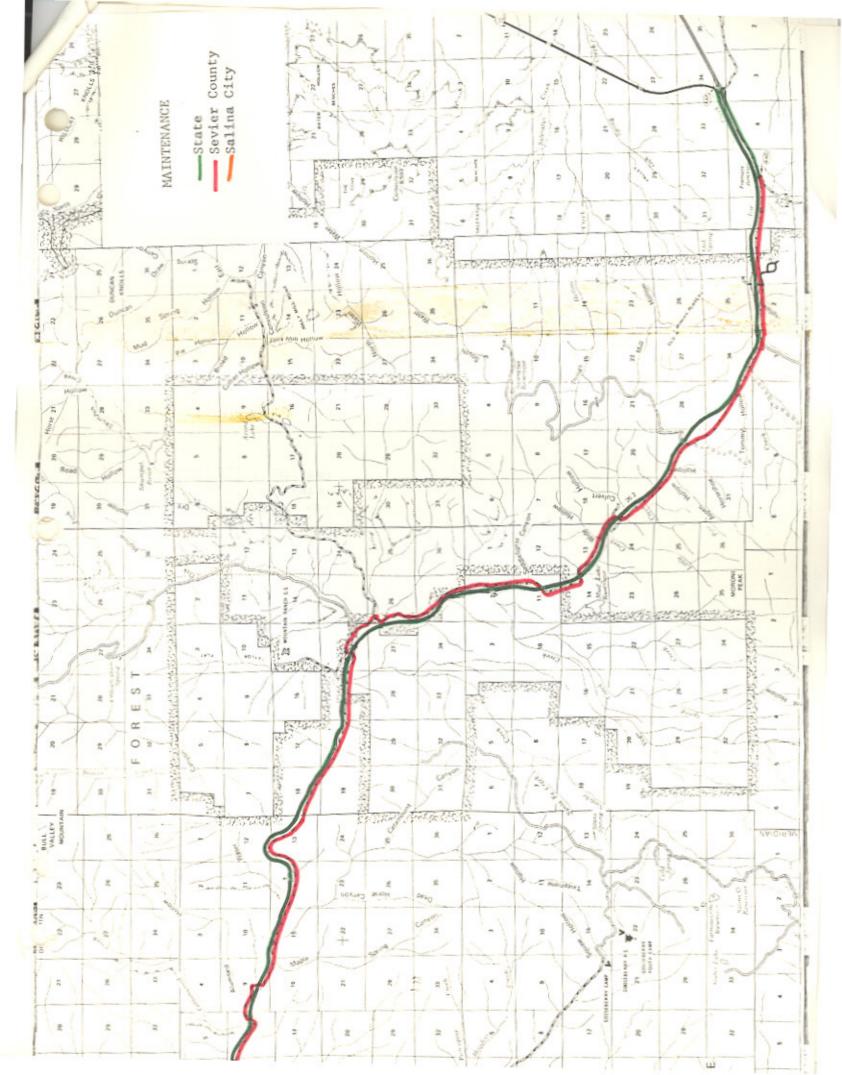

## **DESCRIPTION OF RESOLUTION CHANGE**

(A). Extension - From Fremont Junction, easterly to the Junction with 1-70 and SR- 10.

## Relinquishment of State Constructed Frontage Roads

WHEREAS, highway construction projects between Salina City and the junction with State Route 10 and Interstate Route 70 in Sevier County has resulted in the construction of State Route 4 on new alignment, and

WHEREAS, the construction of these projects has resulted in the bypassing of segments of the old alignment of State Route 4 and the construction
of access and frontage roads within this area, and

WHEREAS, the old alignment of State Route 4 and the constructed frontage and access roads will serve as public roads though not justified as part of the State System of Highways, and

WHEREAS, to maintain continuity in State Route 72 resulting from the construction of Interstate Route 70 Projects, State Route 72 should be extended from its present termini at Fremont Junction easterly to a connection with Interstate Route 70 and State Route 10, and

NOW THEREFORE, be it resolved as follows:

That the Utah Department of Transportation will relinquish control and maintenance of the frontage and access roads indicated on the map sheet attached to the Agreements in accordance with the conditions outlined in the Agreements,

On March 26, 1976, the Utah Transportation Commission approved the transfer to local jurisdiction those State constructed frontage roads in Salina City and Sevier County, created by the construction of Interstate Route 70 Projects and the extension of State Route 72 in Sevier County, as described in the enclosed resolution.

Enclosed is a copy of the resolution and a location map.

Very truly yours,

L. R. Jester, P.E. Engineer for Transportation Planning

Enclosure