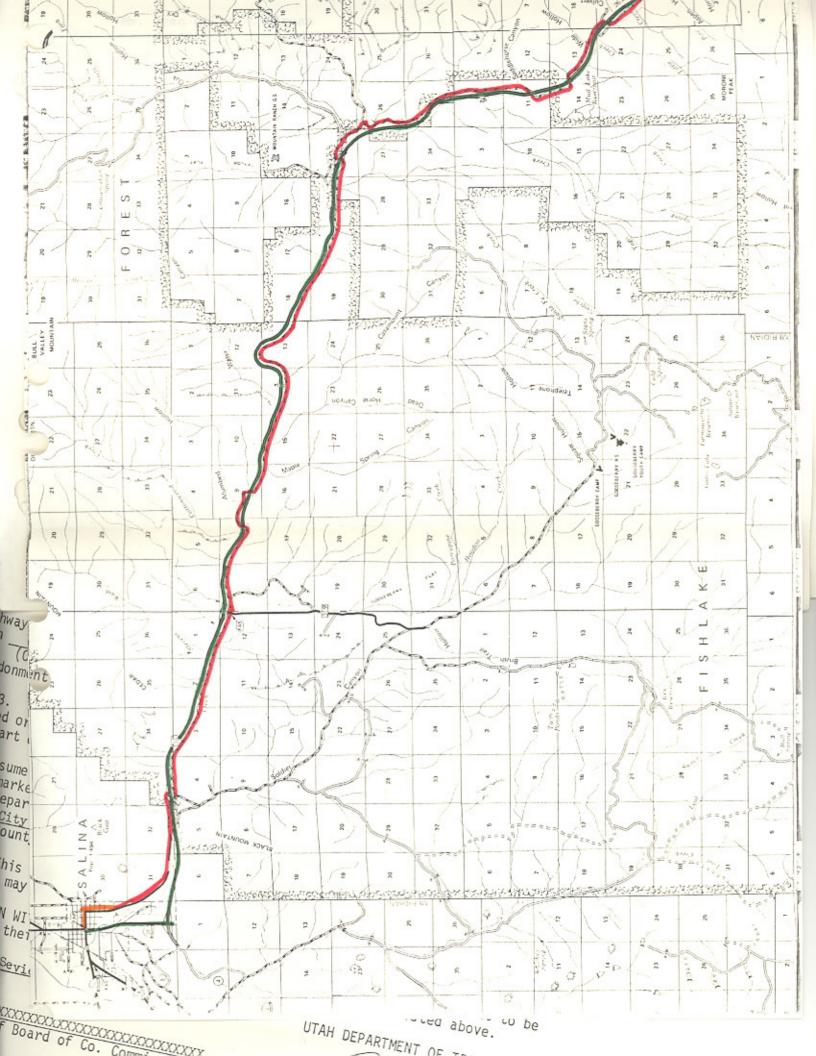

## **DESCRIPTION OF RESOLUTION CHANGE**

(A). Extension - From Fremont Junction, easterly to the Junction with 1-70 and SR- 10.

## Relinquishment of State Constructed Frontage Roads

WHEREAS, highway construction projects between Salina City and the junction with State Route 10 and Interstate Route 70 in Sevier County has resulted in the construction of State Route 4 on new alignment, and

WHEREAS, the construction of these projects has resulted in the bypassing of segments of the old alignment of State Route 4 and the construction
of access and frontage roads within this area, and

WHEREAS, the old alignment of State Route 4 and the constructed frontage and access roads will serve as public roads though not justified as part of the State System of Highways, and

WHEREAS, to maintain continuity in State Route 72 resulting from the construction of Interstate Route 70 Projects, State Route 72 should be extended from its present termini at Fremont Junction easterly to a connection with Interstate Route 70 and State Route 10, and

NOW THEREFORE, be it resolved as follows:

That the Utah Department of Transportation will relinquish control and maintenance of the frontage and access roads indicated on the map sheet attached to the Agreements in accordance with the conditions outlined in the Agreements,

On March 26, 1976, the Utah Transportation Commission approved the transfer to local jurisdiction those State constructed frontage roads in Salina City and Sevier County, created by the construction of Interstate Route 70 Projects and the extension of State Route 72 in Sevier County, as described in the enclosed resolution.

Enclosed is a copy of the resolution and a location map.

Very truly yours,

L. R. Jester, P.E. Engineer for Transportation Planning

Enclosure